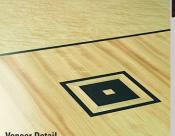

**Veneer Detail** Bird's eve maple and figured aspen with decorative feature wenge central and perimeter inlays.